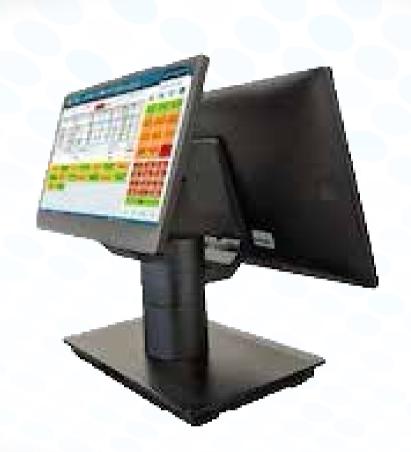

#### **MINIMUM RISK**

- POS software fully customized and ready the same day it is delivered
- Customized features for Tobacco and Vape store Merchants

**Features** 

| 0 | State | of the | art | processor |
|---|-------|--------|-----|-----------|
|---|-------|--------|-----|-----------|

- High speed memory
- SSD storage drive
- Dual touch screen monitors
- 1GB Ethernet
- Hand Held Imaging Scanner

- Receipt Printer
- Cash Drawer
- Credit Card Terminal
- Setup and Configuration
- Ongoing Technical Support
- Dedicated success manager